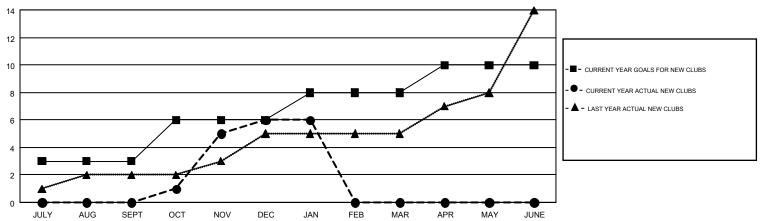

## Multiple District 411

**GMT CA 6-Afr** 

**LOCATION: KENYA AFRICA** 

|               |               |             |               |                       |                                                                |                                                              | O O. 1111                                    |  |
|---------------|---------------|-------------|---------------|-----------------------|----------------------------------------------------------------|--------------------------------------------------------------|----------------------------------------------|--|
|               | Club          | os          |               | Members               |                                                                |                                                              |                                              |  |
|               | RESULTS FOI   | R 2016-2017 |               | RESULTS FOR 2016-2017 |                                                                |                                                              |                                              |  |
| QUARTER       | NEW CLUB GOAL | NEW CLUBS   | DROPPED CLUBS | QUARTER               | NEW MEMBER GROWTH<br>NET GOAL (not reinstated<br>or transfers) | NEW MEMBER<br>GROWTH ACTUAL (not<br>reinstated or transfers) | DROPPED MEMBERS ACTUAL (including transfers) |  |
| JULY/AUG/SEPT | 3             | 0           | 1             | JULY/AUG/SEPT         | 63                                                             | 112                                                          | 117                                          |  |
| OCT/NOV/DEC   | 3             | 6           | 5             | OCT/NOV/DEC           | 58                                                             | 212                                                          | 172                                          |  |
| JAN/FEB/MAR   | 2             | 0           | 0             | JAN/FEB/MAR           | 57                                                             | 29                                                           | 17                                           |  |
| APR/MAY/JUNE  | 2             | 0           | 0             | APR/MAY/JUNE          | 18                                                             | 0                                                            | 0                                            |  |
|               |               |             |               |                       |                                                                |                                                              |                                              |  |

## GOALS AND ACTUAL NEW CLUBS CUMULATIVE