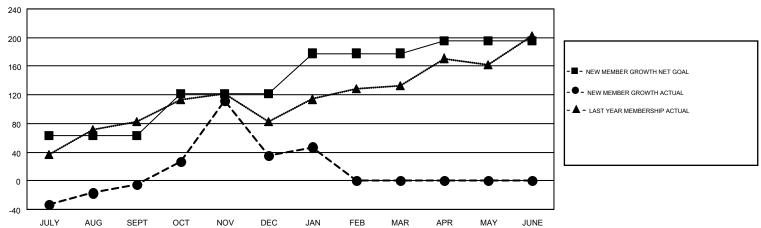

## Multiple District 411

**GMT CA 6-Afr** 

**LOCATION: KENYA AFRICA** 

|               |               |             |               |                       |                                                                |                                                              | O O. 1111                                    |  |
|---------------|---------------|-------------|---------------|-----------------------|----------------------------------------------------------------|--------------------------------------------------------------|----------------------------------------------|--|
|               | Club          | os          |               | Members               |                                                                |                                                              |                                              |  |
|               | RESULTS FOI   | R 2016-2017 |               | RESULTS FOR 2016-2017 |                                                                |                                                              |                                              |  |
| QUARTER       | NEW CLUB GOAL | NEW CLUBS   | DROPPED CLUBS | QUARTER               | NEW MEMBER GROWTH<br>NET GOAL (not reinstated<br>or transfers) | NEW MEMBER<br>GROWTH ACTUAL (not<br>reinstated or transfers) | DROPPED MEMBERS ACTUAL (including transfers) |  |
| JULY/AUG/SEPT | 3             | 0           | 1             | JULY/AUG/SEPT         | 63                                                             | 112                                                          | 117                                          |  |
| OCT/NOV/DEC   | 3             | 6           | 5             | OCT/NOV/DEC           | 58                                                             | 212                                                          | 172                                          |  |
| JAN/FEB/MAR   | 2             | 0           | 0             | JAN/FEB/MAR           | 57                                                             | 29                                                           | 17                                           |  |
| APR/MAY/JUNE  | 2             | 0           | 0             | APR/MAY/JUNE          | 18                                                             | 0                                                            | 0                                            |  |
|               |               |             |               |                       |                                                                |                                                              |                                              |  |

## GOALS AND ACTUAL MEMBERS CUMULATIVE

| DROPPED CLUBS: 6 |         | 60 CLUBS OF 124 ADDED 1 OR MORE<br>NEW MEMBERS | GENDER DISTRIBUTION  MALE 2,003 (66.24%) |                |     |
|------------------|---------|------------------------------------------------|------------------------------------------|----------------|-----|
| DROPPED MEMBERS  |         |                                                | FEMALE                                   | 1,021 (33.76%) |     |
| DECEASED         | 3<br>99 | CLICK HERE FOR CUMULATIVE                      | TOTAL FAMILY UNIT MEMBERS                |                | 710 |
| OTHER            | 204     | MEMBERSHIP DATA                                | FAMILY MEMBERS PAYING HALF               |                | 390 |
| TOTAL            | 306     |                                                | DOES                                     |                |     |